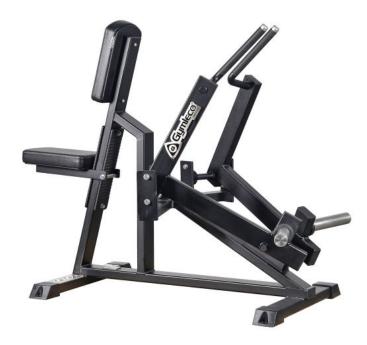

## 010 Gymleco Seated Row

10 series, Plate Loaded

A very smooth back exercise machine from Gymleco that effectively trains the shoulders. Load with the desired weight, adjust the seat and off you go.

This Gymleco machine is very popular among gyms around the world. Easy to use and compact in design which makes it easy to place in the gym.

Gymlecos unique lever with optimised biomechanics to give the correct loading through the entire movement.

- Standard frame color: Black
- Long movement range
- Adjustable seat
- Standard cushion color: Black / Red
- Simple to set up.
- Rubberized handgrips

LengthWidthHeightWeight150 cm71 cm120 cm68,5 kg

Maintenance free Clean with gentle detergents

Gymleco