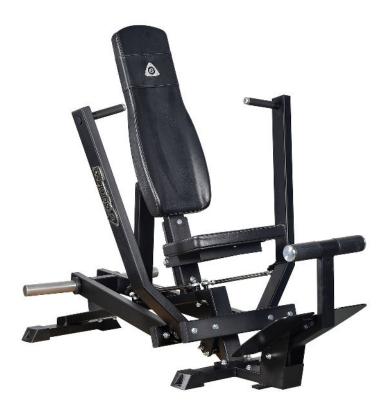

## **021 Gymleco Chest Press**

010 series, Plate Loaded

Unique and popular inward movement that are taken from our chest press, with a weight stack (No. 321). The ergonomically designed movement along with the sleek and slim design makes this a complete machine.

A functional foot pedal makes it easy to get in and out from this Gymleco machine. Gymleco's unique lever with optimal biomechanics, which gives the right load distribution throughout the movement.

- Standard frame color: Black
  Standard cushion color: Black
  Long operating range

   4 weight hangers included
   Rubberized handles
   Foot padel for easy start
- Easy to set up

| Lenght | Width  | Height | Weight |
|--------|--------|--------|--------|
| 176 cm | 114 cm | 140 cm | 101 kg |