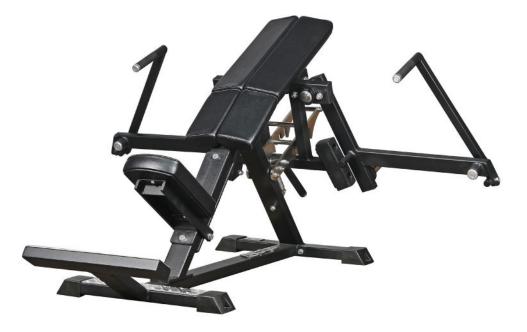

## **023 Gymleco Incline Pec Fly**

010 series, Plate Loaded

The Incline Pec Fly is one of the most popular chest machines from our assortment. Why? Thanks to it's unique features such the 3 different angles to train the chest. You also have the split back cushions to make the workouts both effective and ergonomic. We are sure you're gonna love it!

The Incline Pec Fly machine has back cushions that are devided and angled sideways. Basically, this makes your back lean against the naturally outward-angled cushions, which makes the shoulders move naturally during the whole movement. Additionally, you have the opportunity to choose the angle from 3 different positions. From neutral, 15% decline or 15% incline.

- Standard frame color: Black
- Standard cushion color: Black or Red
- Easy to set up.
- 3 different back angles to choose from
- Rubberized handles
- Individually loaded weight arms
- Devided back cushions for a more ergonomical movement