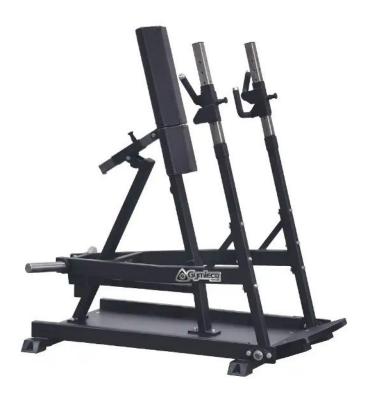

## 028 Gymleco Chest Press, Standing

010 Series Plate Loaded machines

This Standing Chest Press from Gymleco is a plate loaded machine with adjustable back and 10 different grip angles. Pressing from a standing position automatically puts your body into a very solid, grounded position to press from allowing you to focus fully on your chest for maximum muscle fibre recruitment.

The Standing chest press gives you a stable and supported chest press traning. It improves balance and targets your pecs, shoulders but also biceps and triceps. Optimum chest development comes from correct and variable movement. Pressing from a standing position automatically puts your body into a very solid, grounded position to press from, allowing you to focus fully on your chest for maximum muscle fibre recruitment.

- Angled back cushions for natural and free movement of the shoulders
- 10 different grip variations
- Generous with space for the feet
- Angled extra footrest for stable hip position
- Compact space-saving design
- Standard frame color: Black
- Standard cushion color: Black or Red