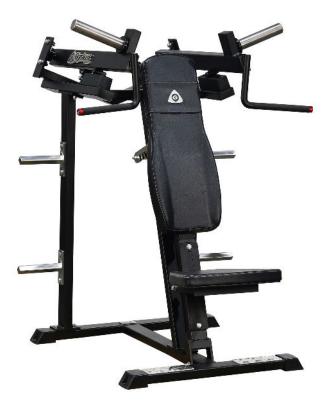

## **030 Gymleco Shoulder Press**

010 series, Plate Loaded

Get effective shoulder training with Gymleco's shoulder press. This type of shoulder press is renowned for giving better muscle development than free weights alone.

The adjustable backrest provides great scope for variation and is suited to all types of users. Individual levers and inward motion makes the machine very effective and safe.

Gymleco's unique individual arms with optimal biomechanics, which gives the right load distribution throughout the movement.

- Standard frame color: Black Standard cushion color: Black or Red
- Easy to set up

- Rubberized handles •
- Individual arms
- 4 weight hangers included .

| Lenght | Width  | Height | Weight |
|--------|--------|--------|--------|
| 130 cm | 114 cm | 149 cm | 111 kg |