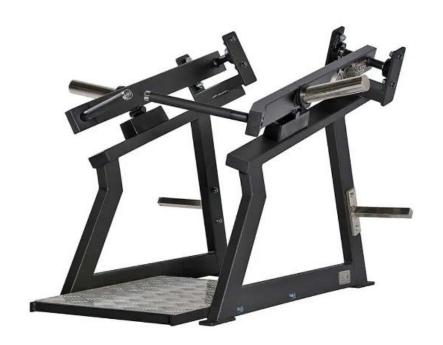

## 032 Gymleco Upright Row

010 series, Plate Loaded

A Gymleco machine that focuses on providing a balanced workout of the trapetseus muscles. Move forward or backwards and bend your upper body forward to find your favorite position.

With the different configurations the user can train the neck, shoulders and upper back. Gymleco's unique individual arms with optimal biomechanics gives the right load distribution throughout the movement.

- Standard frame color: Black
- Large footplate

- Rubberized handles
- Individual arms
- 2 weight hangers included

| Lenght | Width  | Height | Weight  |
|--------|--------|--------|---------|
| 120 cm | 140 cm | 94 cm  | 92,5 kg |