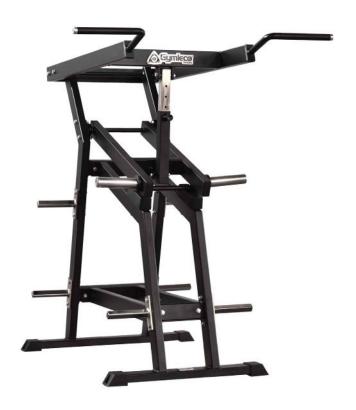

## **038 Gymleco Viking Press**

010 Series Plate Loaded machines

Viking Press gym machine is one of the best ways of improving overhead pressing strength. The exercise itself is focused on the shoulders but the fact is that you use your whole body strength during the movement. So with other words, it gives you an effective full body workout. Read more about the Viking Press down below.

Viking Press is a standing shoulder press machine that allow you to train really heavy with the help of your body power. This because you are in a standing position during the exercise. The machine gives you really effective shoulder training and you can choose between two different movements thanks to the shape of the handles.

- Frame color: Black
- Smooth and nice movement
- Parallel grip c/c 59 cm
- Axial grip 62-96 cm between index fingers
- Adjust on how low or how high you want the handles: 7 starting positions 127-175cm
- You can load weights on the loading pins that are placed on the side of