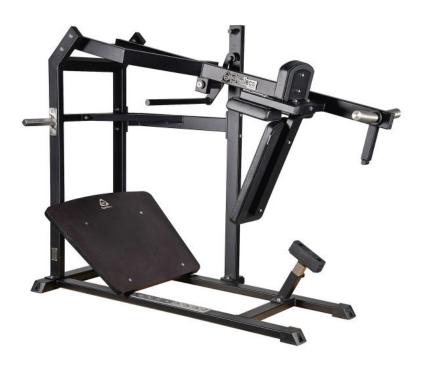

## 045 Gymleco Pendulum Squat

10 series, Plate Loaded

Gymleco's Pendulum Squat machine is incredibly well designed for heavy and durable trainingfor everyone. The combination of a large range of motion, correct movement throughout the training and a wide, non-slip foot plate makes this a unique leg machine. Probably the most stable and space-saving pendulum squat available. In addition, Gymleco's Pendulum Squat has an easier starting position, which makes it possible for everyone to use the machine, both daily exercisers and trained athletes. Training in this machine is gentle on the back and hips. The large foot plate allows for great variation in your leg position and the training becomes