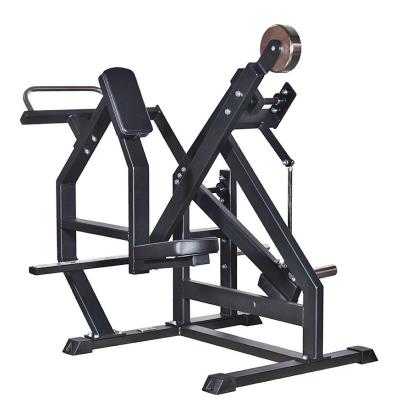

## 060 Gymleco Glute Kickback

010 series, Plate Loaded

The Glute Kickback machine is a common exercise for gluteus maximus. The movement is done with one leg at the time, kicking it back and activating the glutes. This is a fun and effective gym machine for all gyms!

This Glute Kickback is a plate loaded gym machine which means that you load the weight with weight plates. The machine is usually the ladies favorite but of course the guys get also a lot out of doing it. The movement is unique in our machine because first of all it's long and activates the gluteus maximus in a perfect way. In this gym machine you have your body position upright. You stand comfortably on one knee with substantial chest support and the help of a proper handle. One leg is trained at a time.