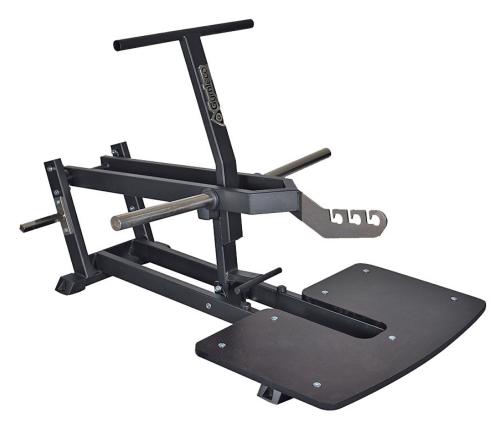

## **082 Gymleco Belt Squat**

010 series, Plate Loaded

Gymlecos popular and well known Belt Squat machine. This gluteus machine is not only efficient but also ergonomic for the lumbar spine.

The ergonomic movement along with the belt means that the back is not loaded. The machine has a wooden footplate. Three belts included in the machine (S, M, L).

- Standard frame color: Black
- One belt included in the delivery
- Start weight (in the middle): 13 kg
- 1 weight hangers included
- Measurements footplate: 100 x 62 cm

| Lenght | Width  | Height | Weight |
|--------|--------|--------|--------|
| 170 cm | 116 cm | 112 cm | 90 kg  |