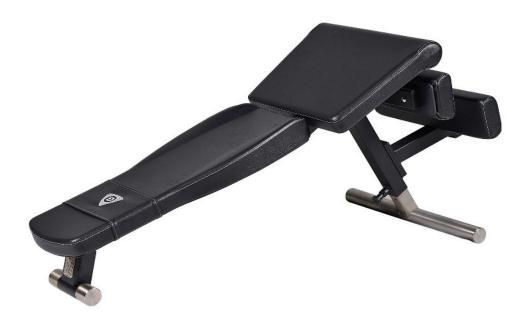

## 194R Gymleco Adjustable Decline Bench

100 series Basic equipment

This Gymleco bench is an updated version of our art.194 decline bench in solid form.

The difference is that this bench can be adjusted to different heights.

The bench is very steady and compact with the correct length and width of the cushions. Perfect bench to perform chest workout in.

Can be set in 6 different positions.

- Brand: Gymleco
- Can be set in 6 different positions
- Standard frame color: black
- Standard color cushion: black / red