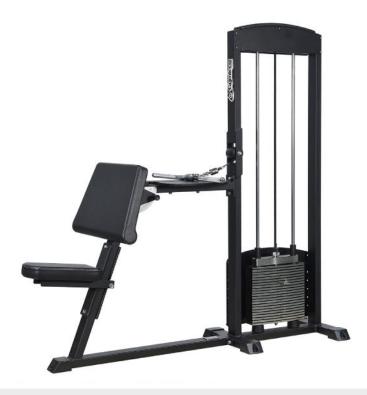

## 255 Gymleco Biceps Curl/ Triceps Extension

200 series Cable and Smith machines

Biceps Curl/Triceps Extension is a combi exercise machine from Gymleco that effectively trains the biceps and triceps muscles. You can feel how this gym machine targets the muscles correctly and all through the movement.

The unique biceps curl/triceps extension machine has an adjustable arm/back cushion that can be set to different heights depending on if you are training biceps or tricpes. When training tricpes as a back support and when training biceps as an arm support. The seat has the step-free heights setting for ultimate comfort. Since there's no fixed handle, you can use your own favourite handle in the machine. A quality machine that will last you many years and save you space since it includes two different exercises.