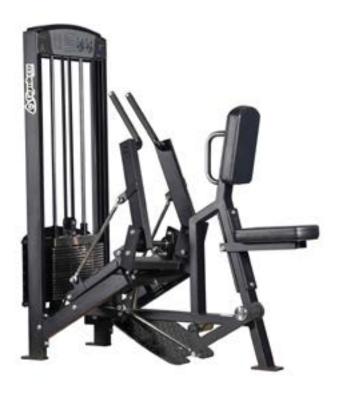

## 310 Gymleco Seated Row

300 series, Selectorized machines

A flexible training machine from Gymleco that effectively trains the back muscles. Proper outward movement with individually movable arms for alternate exercise.

Ergonomically angled handles for maximum relief of the wrists. The seat cushion is infinitely adjustable. The machine is designed with Gymleco's unique individual camshafts, which provide the right load throughout the movement.

- Standard frame color: Black
- Standard cushion color: Black / Red
- Weight block: 100 kg
- Larger weight block (optional)
- Individual arms

| Lenght | Width | Height | Weight | Weight stack |
|--------|-------|--------|--------|--------------|
| 151 cm | 63 cm | 165 cm | 227 kg | 100 kg       |