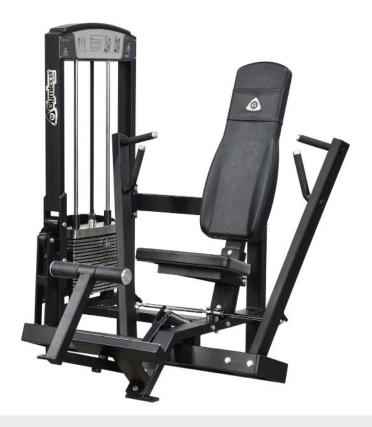

## **321 Gymleco Seated Wide Chest Press**

300 series, Selectorized machines

This chest machine has a two handles to choose from. Both with a natural movement that is gentle on your body. It goes from a wide starting position, via an ergonomic V-shaped movement path until the handles meet in the final position. Effective and safe at the same time. Use the seated wide chest press machine by pressing some of the two rubberised handles forward in a classic chest press movement. The feeling and difference in the V-movement makes this gym machine one of our topsellers. The chest machine follows your natural body movement. This results in a higher and more efficient activation of the chest muscles and reduces the strain on ligaments and muscles. The senstation is the same as with free weights but safer and more stable.

- Standard frame color: Black
- Standard cushion color: Black / Red
- Larger weight block (optional)
- Inward long V-shaped movement.

| Lenght | Width  | Height | Weight | Weight stack |
|--------|--------|--------|--------|--------------|
| 139 cm | 137 cm | 149 cm | 224 kg | 100 kg       |