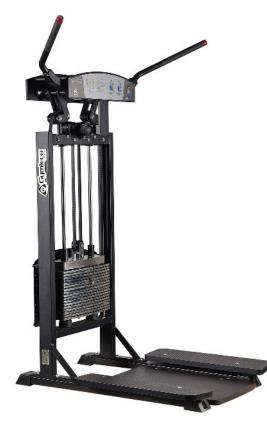

## 326 Gymleco Standing Pec Fly

300 series, Selectorized machines

Gymleco's Standing Pec Fly gives you the opportunity to perform wide chest training, which gives you the same feeling as when exercising in a cable cross machine.

The machine has a smooth, correct movement which prevents injury and is equipped with comfortable handles that fit all body lengths.

The machine has two foot platforms that allow the exercise to be performed regardless of body length.

- Standard frame color: Black
- Double footplatform

- Weight block: 100 kg
- Larger weight block (optional)

| Lenght | Width  | Height | Weight | Weight stack |
|--------|--------|--------|--------|--------------|
| 100 cm | 148 cm | 178 cm | 200 kg | 100 kg       |