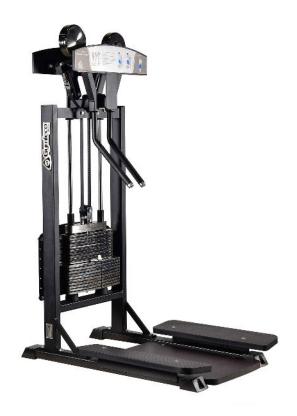

## 334 Gymleco Side Lateral, Standing

300 series, Selectorized machines

Gymleco's stable and high quality Shoulder Rotation / Side Lateral machine.

The design and movement path of the machine is well thought out and fits all body lengths due to double foot platform.

Comfortable handles and a durable wooden foot plate. The handles are of rubber for excellent comfort.

- Standard frame color: Black
- Standard frame color: Black
  Ergonomic and correct movement
- Weight block: 80 kg
  - Larger weight block (optional)

| Lenght | Width | Height | Weight | Weight stack |
|--------|-------|--------|--------|--------------|
| 116 cm | 82 cm | 160 cm | 190 kg | 80 kg        |

No maintenance needs. Clean with gentle detergents.