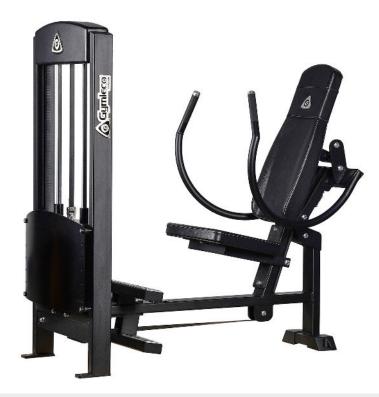

## **351 Gymleco Triceps Extension**

300 series, Selectorized machines

The comfortably rounded rubber multi-grip gives you the freedom to find your personal grip on the handles.

The anatomical path of movement is soft and gentle. In addition, it relieves the elbow joints and completely removes the stress from the shoulders.

The footrest provides stability to the workout. The unique lever makes it easy to start and finish the exercise.

| <ul> <li>Standard frame color: Black</li> <li>Standard cushion color: Black / Red</li> <li>Easy to set</li> <li>No settings needed</li> </ul> |              |               | <ul> <li>Weight block: 100 kg</li> <li>Larger weight block (optional)</li> <li>Long movement</li> <li>Ergonomic angles</li> </ul> |                     |
|-----------------------------------------------------------------------------------------------------------------------------------------------|--------------|---------------|-----------------------------------------------------------------------------------------------------------------------------------|---------------------|
| <b>Lenght</b>                                                                                                                                 | <b>Width</b> | <b>Height</b> | <b>Weight</b>                                                                                                                     | <b>Weight stack</b> |
| 136 cm                                                                                                                                        | 67,5 cm      | 134 cm        | 182 kg                                                                                                                            | 100 kg              |