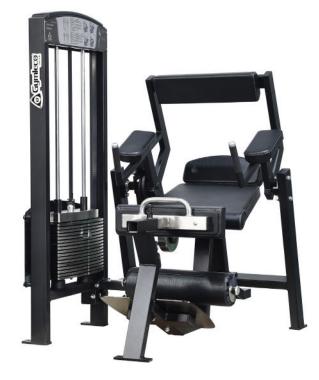

## 365B Gymleco Lumbar/Abdominal (with armrest)

300 series, Selectorized machines / Multimachines

Combi gym machine for effective training of the lower back and abdominal muscles. Both major muscles groups that are important to stablize your core. This is similar to our 365A combi machine but with armrests and handles instead of a round cushion for an easy access. Even though you have two exercises in one gym machine the design is compact, so that you can place the combi machine in any gym.

Standard frame color: Black
Standard cushion color: Black / Red
Ergonomically designed
Larger weight block (optional)
Knee support and heel support for perfect stability

| Lenght | Width | Height | Weight | Weight stack |
|--------|-------|--------|--------|--------------|
| 100 cm | 90 cm | 160 cm | 230 kg | 100 kg       |