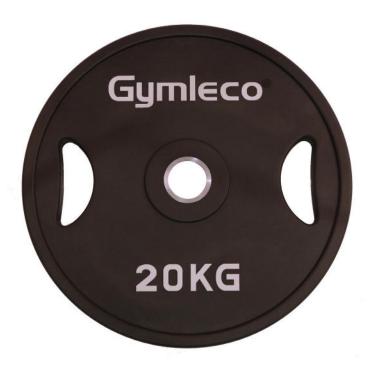

## 822 Gymleco Weight plate Polyuretan, black

Weight plates

Gymleco's international weight plates with handles, enhanced with the markets strongest rubber: Polyuertan.

These rubbered weights from Gymleco are inspired by our most popular weight plates, article 423. They are of the highest quality and made for commercial use in the gym. The plates have handles for easy switch between machines. Unlike bumper plates these weights are hard which doesn't make them "bumpy".

- Weight diameter: 50 mm
- Material: Polyuretan rubber
- Available in the sizes: 1,25 kg, 2,5 kg, 5 kg, 10 kg, 15 kg, 20 kg, 25 kg.

## Weight/diameter/thickness:

1,25 kg / 157 mm / 17 mm 2,5 kg / 200 mm / 23 mm 5 kg / 265 mm / 34 mm 10 kg / 325 mm / 34 mm 15 kg / 450 mm / 34 mm 20 kg / 450 mm / 36 mm 25 kg / 450 mm / 38 mm

Maintenance free Clean with gentle detergents