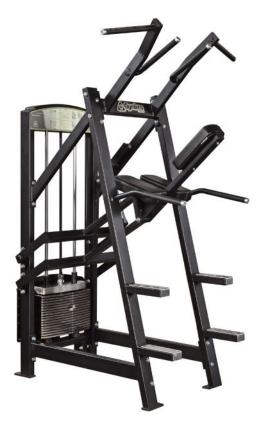

## **314 Gymleco Chins / Dip Multimachine**

300 series, Selectorized machines

Gymleco machine that trains both chins and dips with optional / counterweight. An extremely smooth and easy-to-handle multi-machine with weight magazine for counterweight adjustment.

With this training machine, everything from proper beginners to advanced can get the most out of their training, as the well-weighted weight magazine allows adjustments in counterbalance for all grades of starting strength and needs.

- Standard frame color: Black
- Standard frame color: Black Weight block: 100 kg Standard cushion color: Black / Red Larger weight block (optional)
- Weight block: 100 kg •

| Lenght | Width  | Height | Weight |
|--------|--------|--------|--------|
| 126 cm | 120 cm | 200 cm | 226 kg |