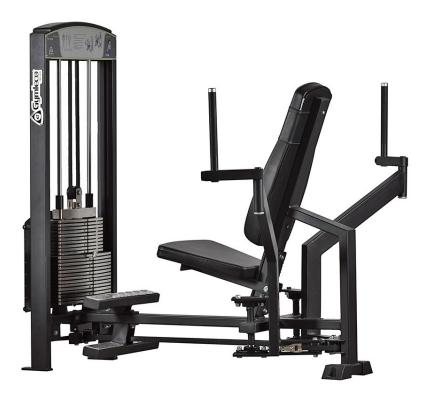

## 323 Gymleco Pec Deck

300 series, Selectorized machines

Gymleco's Pec Deck machine that trains the entire chest muscles. Anatomically correct angle of movement towards the chest muscle.

Good grip for gentle movement and relief of the shoulders. Individual loading of the arms increases freedom of movement.

The smooth adjustment of the handles makes it easily adapted for all lengths. Very compact and supple machine thanks to the arm point of the arms under the machine.

- Standard frame color: Black
- Standard cushion color: Black / Red
- Weight block: 100 kg
- Larger weight block (optional)
- Inward long V-shaped movement.