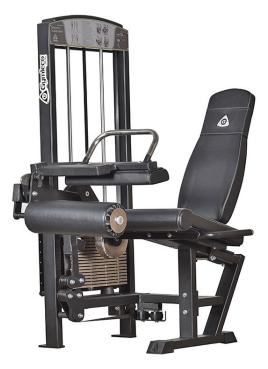

## 349 Gymleco Leg Extension / Seated Legcurl

300 series, Selectorized machines / Multimachines

Do you want exercise equipment with full function but lack space? Then this is the optimal combination. All that is required is an area of 1.5 m<sup>2</sup>.

This is a combination machine where the design is both anatomically and biomechanically correct in both exercises, thanks to Gymleco's precise link.

It is a camshaft exchanger that automatically changes the biomechanics when you switch the machine between exercises.

- Standard frame color: Black •
- .
- Easy to set •
- Compact design

- Weight block: 100 kg
- Standard cushion color: Black / Red Larger weight block (optional)
  - Long movement

| Lenght | Width | Height | Weight |
|--------|-------|--------|--------|
| 115 cm | 99 cm | 163 cm | 224 kg |