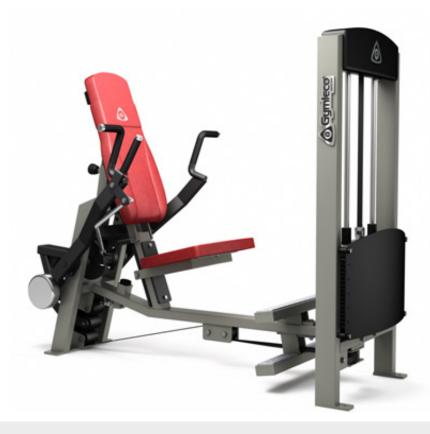

## 354 Gymleco Dip / Shoulder pull

300 series, Selectorized machines / Multimachines

Exercise machine that is uncompromisingly used as a dipping machine and also with reverse movement can do shaft pull.

By folding behind the backrest, the machine also becomes a declining press for chest muscle training.

Thus, in the machine you can perform 3 different exercises. Sitting exercise in upright upright position with anatomically correct movement path.

- Standard frame color: Black
- Standard cushion color: Black / Red Larger weight block (optional)
- Easy to set

- · Weight block: 100 kg
- Long movement

| Lenght | Width | Height | Weight |
|--------|-------|--------|--------|
| 174 cm | 85 cm | 136 cm | 235 kg |