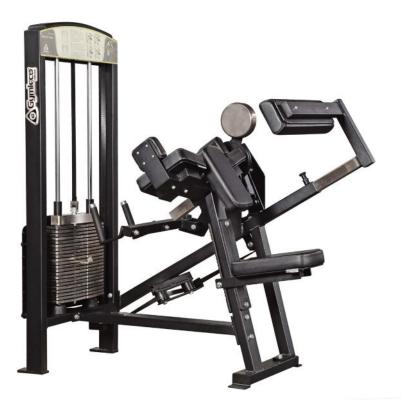

## 355 Gymleco Biceps / Triceps

300 series, Selectorized machines / Multimachines

In this machine you get 100 percent training for both biceps and triceps without any compromises.

The movement paths are completely correct and the tricep training becomes really nice and insulating with a back cushion, that is easily pressed against your back with a simple push of a button and a gas spring.

The machine can easily be switched between biceps training and triceps training with a simple adjusting bolt.

- Standard frame color: Black
  Standard cushion color: Black / Red

   Weight block: 60 kg
   Larger weight block (optional)
- Easy to set

- Long movement

| Lenght | Width | Height | Weight |
|--------|-------|--------|--------|
| 129 cm | 84 cm | 149 cm | 170 kg |

No maintenance needs.