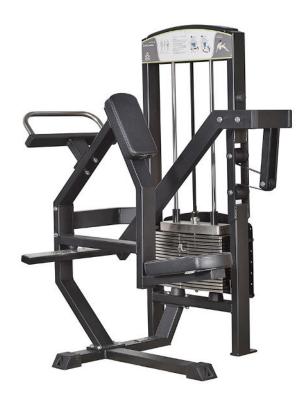

## 360 Gymleco Gluteus, Standing

300 series, Selectorized machines

Standing gluteus machine with weight tray for commercial use. This model comes with a solid weight magazine of 100kg which makes it suitable for the more advanced practitioner.

This gluteus machine has a comfortable working position that allows the practitioner to exercise without putting himself in a "shy" position that is otherwise common for gluteus machines.

The gluteus muscle is used in this machine on one side at a time, which gives a very smooth training result as the possibly dominant side cannot take over.