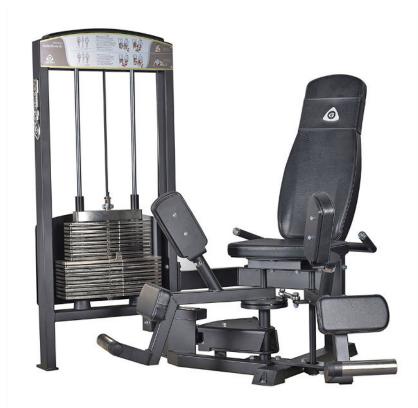

## **364 Gymleco Adductor / Abductor**

300 series, Selectorized machines / Multimachines

The machine saves space but does not compromise on functionality. It has a clean and stylish design with a sitting position where the inner and outer thighs are optimally activated.

You sit with your legs at almost 90 ° angle which gives a comfortable sitting position. The machine is equipped with an easily accessible weight tray for easy change of weight.

- Standard frame color: Black
  Standard cushion color: Black / Red

   Weight block: 80 kg
   Larger weight block (optional)
   Fasv to use
- Ergonomically designed

| Lenght | Width | Height | Weight |
|--------|-------|--------|--------|
| 130 cm | 86 cm | 137 cm | 192 kg |