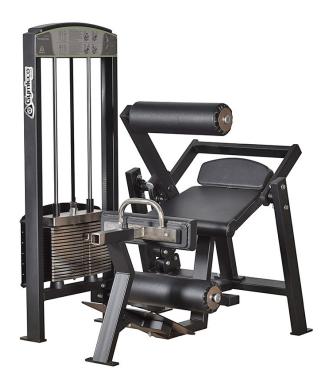

## 365A Gymleco Lumbar / Abdominal

300 series, Selectorized machines / Multimachines

This combination machine trains the two important muscle groups in the lower back and abdominal.

These muscles stabilize our backs and at the same time are very important for our daily well-being.

Probably one of the best machines in the market for abdominal training combined with low back training. The start position can be set in 13 positions at 10 ° intervals.

- Standard frame color: Black
- Standard cushion color: Black / Red
- Ergonomically designed
- · Weight block: 100 kg
- Larger weight block (optional)
- Knee support and heel support for perfect stability.