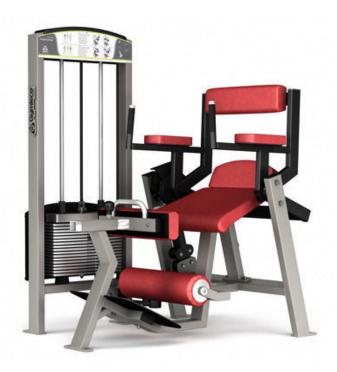

## 365B Gymleco Lumbar / Abdominal w/ armrest

300 series, Selectorized machines / Multimachines

Probably one of the best machines in the market for abdominal training combined with low back training.

The start position can be set in 13 positions at 10 ° intervals. The machine can be adjusted to fit those with weak or damaged back.

The abdominal workout becomes steady and effective with the knee support which acts as a counterbalance.

- Standard frame color: Black
- Standard marrie color: Black
  Standard cushion color: Black / Red
- Ergonomically designed
- Weight block: 100 kg
- Larger weight block (optional)
- Knee support and heel support for perfect stability.