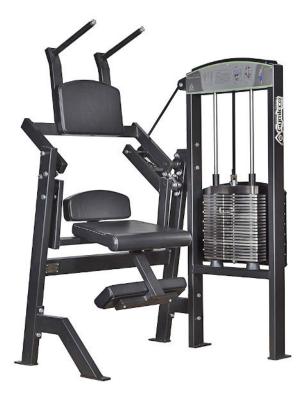

## 370 Gymleco Abdominal, Seated

300 series, Selectorized machines

A fun machine that gets everyone to start exercising abdominal. Advanced design with complete fit for all body lengths.

Unplug the hip flexor muscle. Stabilizes and relieves the back in an anatomically correct way making it suitable for rehabilitation training.

The perfect stomach machine in its original version. A product that many manufacturers tried unsuccessfully to copy.

- •
- Standard frame color: Black•Weight block: bU kgStandard cushion color: Black / Red•Larger weight block (optional)•No settings needed •
- Ergonomically designed