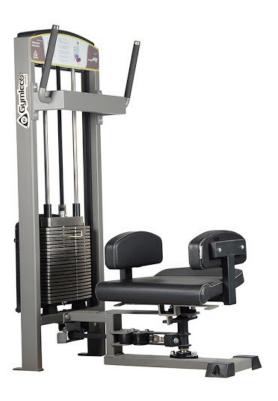

## 376 Gymleco Abdominal, Kneestanding

300 series, Selectorized machines

Compact and efficient machine for abdominal and waist training. Unique machine of its kind with a construction that makes it difficult to cheat.

Hold the handles, straight in the upper body while the waist works with rotating motion.

- Standard frame color: Black
  Standard cushion color: Black / Red

   Weight block: 60 kg
   Larger weight block (optional)
   Kneestanding
- Ergonomically designed

| Lenght | Width | Height | Weight   |
|--------|-------|--------|----------|
| 95 cm  | 65 cm | 125 cm | 146,5 kg |

No maintenance needs.