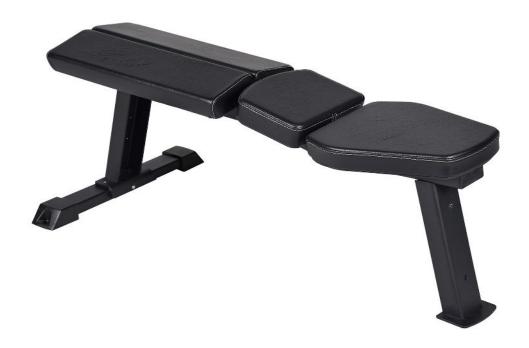

## 191V Fixed Dumbbell Exercise Bench

100 series Basic equipment

Gymleco's specially designed Fixed Dumbbell Exercise Bench is designed to optimize dumbbell exercises. The split backrest maximizes exercises such as dumbbell flyes or chest presses. This bench is one of several unique benches in our range. A must in every modern gym.

This model is fixed and is not adjustable. If you want an adjustable variant of the same design, we recommend article 193V which is of the same design with adjustable function.

- Width seat cushion: 30 cm
- Type: Fixed gym bench
- Standard frame color: black
- Standard color cushion: black / red