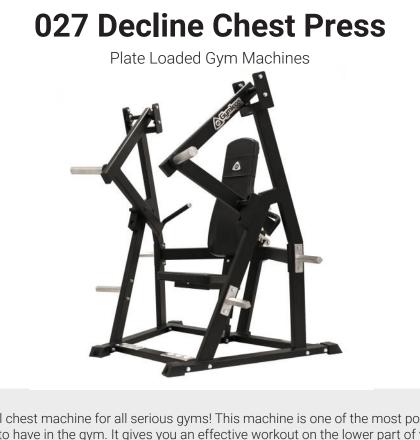

The optimal chest machine for all serious gyms! This machine is one of the most popular chest machines to have in the gym. It gives you an effective workout on the lower part of your chest muscles thanks to the well thought out design and movement. This machine is probably the most compact plate loaded Decline Press on the market. Additionally, it has an adjustable back.

This machine is probably the most compact plate loaded Decline Press on the market. It has an adjustment of the backrest for customized length of movement and an easy entry and start. You have the individually loaded arms and a long inward movement that isolates the pectoral muscles.